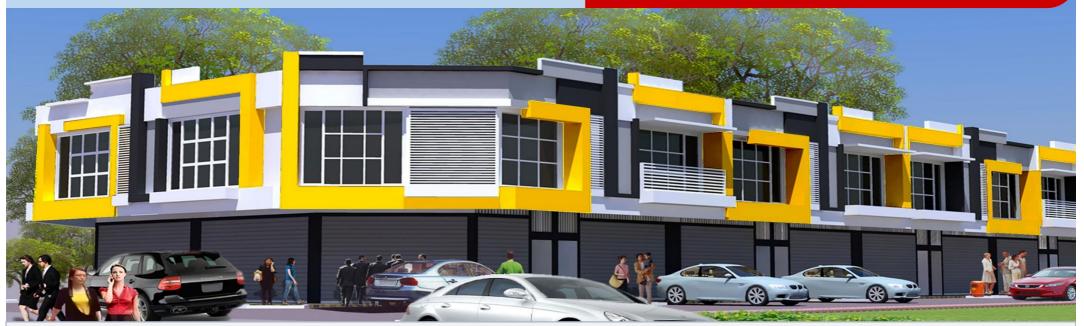

## Venice of Perak **2-Storey Shop Office**

### Lot Size : 20' x 75' • Limited Units

# A highly accessible COMMERCIAL CENTRE Price from RM **588,000** \*